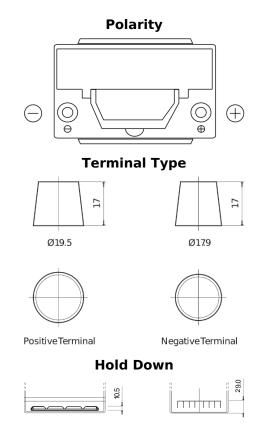

## **High-Tech TA754**

| Part number                    | TA754         |
|--------------------------------|---------------|
| Technology                     | Flooded       |
| EAN/GTIN                       | 3661024054164 |
| Voltage                        | 12 V          |
| Capacity                       | 75.0 Ah       |
| CCA                            | 630 A         |
| Length                         | 270 mm        |
| Width                          | 173 mm        |
| Height                         | 222 mm        |
| Box size                       | D26           |
| Polarity                       | ETN 0         |
| Terminal Type                  | EN taper post |
| Hold Down                      | Korean B1+B6  |
| Weights (subject of variation) | 17.40 kg      |