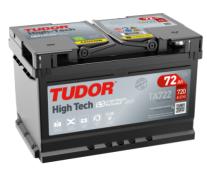

## **High-Tech TA722**

| Part number                    | TA722         |
|--------------------------------|---------------|
| Technology                     | Flooded       |
| EAN/GTIN                       | 3661024054287 |
| Voltage                        | 12 V          |
| Capacity                       | 72.0 Ah       |
| CCA                            | 720 A         |
| Length                         | 278 mm        |
| Width                          | 175 mm        |
| Height                         | 175 mm        |
| Box size                       | LB3           |
| Polarity                       | ETN 0         |
| Terminal Type                  | EN taper post |
| Hold Down                      | B13           |
| Weights (subject of variation) | 15.90 kg      |