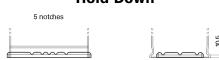

## **High-Tech TA722**

| Part number                    | TA722         |
|--------------------------------|---------------|
| Technology                     | Flooded       |
| EAN/GTIN                       | 3661024054287 |
| Voltage                        | 12 V          |
| Capacity                       | 72.0 Ah       |
| CCA                            | 720 A         |
| Length                         | 278 mm        |
| Width                          | 175 mm        |
| Height                         | 175 mm        |
| Box size                       | LB3           |
| Polarity                       | ETN 0         |
| Terminal Type                  | EN taper post |
| Hold Down                      | B13           |
| Weights (subject of variation) | 15.90 kg      |

## **Hold Down**

Design, features and specifications are subject to change without notice. We disclaim any representation or warranty, express or implied, concerning the data or recommendations, and in no event shall be liable for any loss or damage claimed to have arisen as a result. Some products may not be available in your local market.