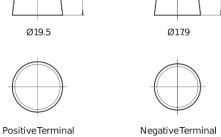

## **High-Tech TA722**

| Part number                    | TA722         |
|--------------------------------|---------------|
| Technology                     | Flooded       |
| EAN/GTIN                       | 3661024054287 |
| Voltage                        | 12 V          |
| Capacity                       | 72.0 Ah       |
| CCA                            | 720 A         |
| Length                         | 278 mm        |
| Width                          | 175 mm        |
| Height                         | 175 mm        |
| Box size                       | LB3           |
| Polarity                       | ETN 0         |
| Terminal Type                  | EN taper post |
| Hold Down                      | B13           |
| Weights (subject of variation) | 15.90 kg      |

## Polarity Terminal Type