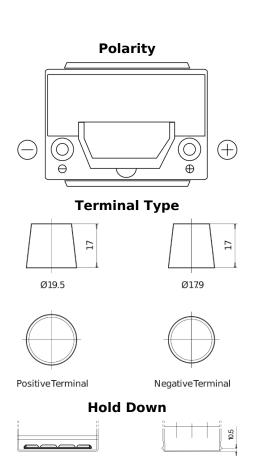

## High-Tech TA654

| Part number                    | TA654         |
|--------------------------------|---------------|
| Technology                     | Flooded       |
| EAN/GTIN                       | 3661024054140 |
| Voltage                        | 12 V          |
| Capacity                       | 65.0 Ah       |
| CCA                            | 580 A         |
| Length                         | 230 mm        |
| Width                          | 173 mm        |
| Height                         | 222 mm        |
| Box size                       | D23           |
| Polarity                       | ETN 0         |
| Terminal Type                  | EN taper post |
| Hold Down                      | Korean B1     |
| Weights (subject of variation) | 16.00 kg      |
|                                |               |