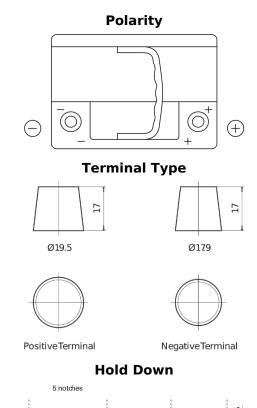

## **High-Tech TA640**

| Part number                    | TA640         |
|--------------------------------|---------------|
| Technology                     | Flooded       |
| EAN/GTIN                       | 3661024054225 |
| Voltage                        | 12 V          |
| Capacity                       | 64.0 Ah       |
| CCA                            | 640 A         |
| Length                         | 242 mm        |
| Width                          | 175 mm        |
| Height                         | 190 mm        |
| Box size                       | L02           |
| Polarity                       | ETN 0         |
| Terminal Type                  | EN taper post |
| Hold Down                      | B13           |
| Weights (subject of variation) | 14.90 kg      |