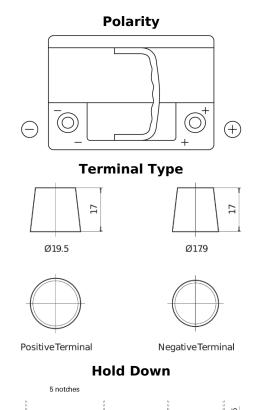

## **High-Tech TA612**

| Part number                    | TA612         |
|--------------------------------|---------------|
| Technology                     | Flooded       |
| EAN/GTIN                       | 3661024054270 |
| Voltage                        | 12 V          |
| Capacity                       | 61.0 Ah       |
| CCA                            | 600 A         |
| Length                         | 242 mm        |
| Width                          | 175 mm        |
| Height                         | 175 mm        |
| Box size                       | LB2           |
| Polarity                       | ETN 0         |
| Terminal Type                  | EN taper post |
| Hold Down                      | B13           |
| Weights (subject of variation) | 14.00 kg      |