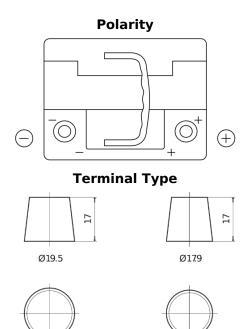

## **High-Tech TA530**

| Part number                    | TA530         |
|--------------------------------|---------------|
| Technology                     | Flooded       |
| EAN/GTIN                       | 3661024054201 |
| Voltage                        | 12 V          |
| Capacity                       | 53.0 Ah       |
| CCA                            | 540 A         |
| Length                         | 207 mm        |
| Width                          | 175 mm        |
| Height                         | 190 mm        |
| Box size                       | L01           |
| Polarity                       | ETN 0         |
| Terminal Type                  | EN taper post |
| Hold Down                      | B13           |
| Weights (subject of variation) | 12.70 kg      |

## **Hold Down**

NegativeTerminal

PositiveTerminal

Design, features and specifications are subject to change without notice. We disclaim any representation or warranty, express or implied, concerning the data or recommendations, and in no event shall be liable for any loss or damage claimed to have arisen as a result. Some products may not be available in your local market.