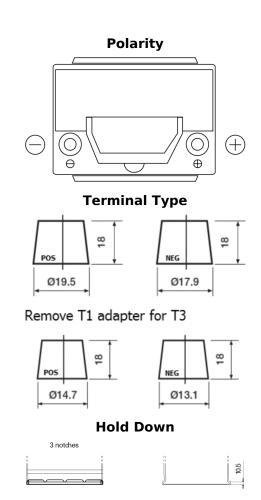

## **High-Tech TA406**

| Part number                    | TA406          |
|--------------------------------|----------------|
| Technology                     | Flooded        |
| EAN/GTIN                       | 3661024057172  |
| Voltage                        | 12 V           |
| Capacity                       | 40.0 Ah        |
| CCA                            | 350 A          |
| Length                         | 187 mm         |
| Width                          | 127 mm         |
| Height                         | 220 mm         |
| Box size                       | B19            |
| Polarity                       | ETN 0          |
| Terminal Type                  | JIS taper post |
| Hold Down                      | B1             |
| Weights (subject of variation) | 9.30 kg        |
|                                |                |