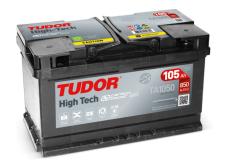

## High-Tech TA1050

| Part number                    | TA1050        |
|--------------------------------|---------------|
| Technology                     | Flooded       |
| EAN/GTIN                       | 3661024054300 |
| Voltage                        | 12 V          |
| Capacity                       | 105.0 Ah      |
| CCA                            | 850 A         |
| Length                         | 315 mm        |
| Width                          | 175 mm        |
| Height                         | 205 mm        |
| Box size                       | LH4           |
| Polarity                       | ETN 0         |
| Terminal Type                  | EN taper post |
| Hold Down                      | B13           |
| Weights (subject of variation) | 23.10 kg      |
|                                |               |