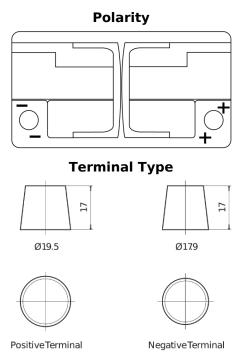

## High-Tech TA1050

| Part number                    | TA1050        |
|--------------------------------|---------------|
| Technology                     | Flooded       |
| EAN/GTIN                       | 3661024054300 |
| Voltage                        | 12 V          |
| Capacity                       | 105.0 Ah      |
| CCA                            | 850 A         |
| Length                         | 315 mm        |
| Width                          | 175 mm        |
| Height                         | 205 mm        |
| Box size                       | LH4           |
| Polarity                       | ETN 0         |
| Terminal Type                  | EN taper post |
| Hold Down                      | B13           |
| Weights (subject of variation) | 23.10 kg      |
|                                |               |