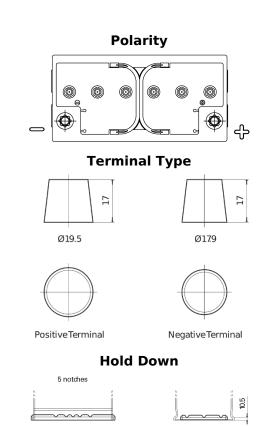

## **Equipment GEL ES900**

| Part number                    | ES900         |
|--------------------------------|---------------|
| Technology                     | GEL           |
| EAN/GTIN                       | 3661024035835 |
| Voltage                        | 12 V          |
| Capacity                       | 80 Ah         |
| Watt hour                      | 900 Wh        |
| Length                         | 353 mm        |
| Width                          | 175 mm        |
| Height                         | 190 mm        |
| Box size                       | L05           |
| Polarity                       | ETN 0         |
| Terminal Type                  | EN taper post |
| Hold Down                      | B13           |
| Weights (subject of variation) | 25.50 kg      |