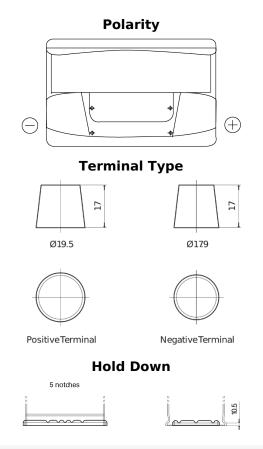

## Start EN750

| Part number                    | EN750         |
|--------------------------------|---------------|
| Technology                     | Flooded       |
| EAN/GTIN                       | 3661024036085 |
| Voltage                        | 12 V          |
| Capacity                       | 74 Ah         |
| CCA                            | 680 A         |
| MCA                            | 750           |
| Length                         | 278 mm        |
| Width                          | 175 mm        |
| Height                         | 190 mm        |
| Box size                       | L03           |
| Polarity                       | ETN 0         |
| Terminal Type                  | EN taper post |
| Hold Down                      | B13           |
| Weights (subject of variation) | 16.60 kg      |