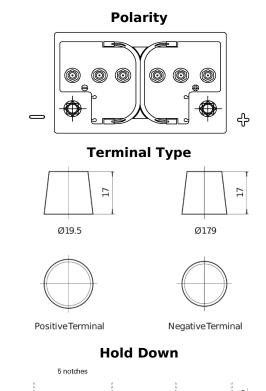

## **Equipment GEL ES650**

| Part number                    | ES650         |
|--------------------------------|---------------|
| Technology                     | GEL           |
| EAN/GTIN                       | 3661024035842 |
| Voltage                        | 12 V          |
| Capacity                       | 56 Ah         |
| Watt hour                      | 650 Wh        |
| Length                         | 278 mm        |
| Width                          | 175 mm        |
| Height                         | 190 mm        |
| Box size                       | L03           |
| Polarity                       | ETN 0         |
| Terminal Type                  | EN taper post |
| Hold Down                      | B13           |
| Weights (subject of variation) | 20.80 kg      |