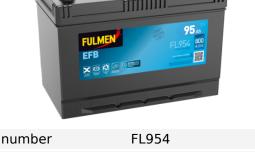

## Batteries for Cars

EFB FL954

| Part number         | FL954         | Polarity                          |
|---------------------|---------------|-----------------------------------|
| Technology          | EFB           |                                   |
| EAN/GTIN            | 3661024046503 |                                   |
| Voltage             | 12 V          |                                   |
| Capacity            | 95.0 Ah       |                                   |
| CCA                 | 800 A         |                                   |
| Length              | 306 mm        | Terminal Type                     |
| Width               | 173 mm        |                                   |
| Height              | 222 mm        |                                   |
| Box size            | D31           | Ø19.5 Ø179                        |
| Polarity            | ETN 0         |                                   |
| Terminal Type       | EN taper post |                                   |
| Hold Down           | Korean B1     |                                   |
| Weights (subject of | 21.80 kg      |                                   |
| variation)          |               | PositiveTerminal NegativeTerminal |
|                     |               | Hold Down                         |
|                     |               |                                   |