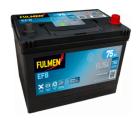

## **EFB FL754**

| Part number                    | FL754         |
|--------------------------------|---------------|
| Technology                     | EFB           |
| EAN/GTIN                       | 3661024047272 |
| Voltage                        | 12 V          |
| Capacity                       | 75.0 Ah       |
| CCA                            | 750 A         |
| Length                         | 260 mm        |
| Width                          | 173 mm        |
| Height                         | 222 mm        |
| Box size                       | D26           |
| Polarity                       | ETN 0         |
| Terminal Type                  | EN taper post |
| Hold Down                      | В0            |
| Weights (subject of variation) | 19.00 kg      |