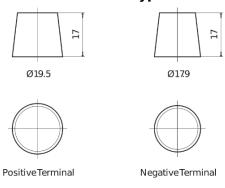

| Part number                    | FL700         |
|--------------------------------|---------------|
| Technology                     | EFB           |
| EAN/GTIN                       | 3661024045698 |
| Voltage                        | 12 V          |
| Capacity                       | 70.0 Ah       |
| CCA                            | 760 A         |
| Length                         | 278 mm        |
| Width                          | 175 mm        |
| Height                         | 190 mm        |
| Box size                       | L03           |
| Polarity                       | ETN 0         |
| Terminal Type                  | EN taper post |
| Hold Down                      | B13           |
| Weights (subject of variation) | 19.30 kg      |

## Polarity Terminal Type



## Hold Down 5 notches

Design, features and specifications are subject to change without notice. We disclaim any representation or warranty, express or implied, concerning the data or recommendations, and in no event shall be liable for any loss or damage claimed to have arisen as a result. Some products may not be available in your local market.