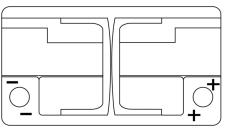

Polarity

## **Terminal Type**

919.5

PositiveTerminal

Ø179

17

NegativeTerminal

Hold Down

| 5 notches |  |
|-----------|--|
|           |  |
| ~~~~      |  |