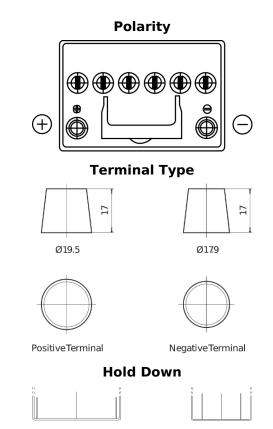

## **EFB FL605**

| Part number                    | FL605         |
|--------------------------------|---------------|
| Technology                     | EFB           |
| EAN/GTIN                       | 3661024046497 |
| Voltage                        | 12 V          |
| Capacity                       | 60.0 Ah       |
| CCA                            | 520 A         |
| Length                         | 230 mm        |
| Width                          | 173 mm        |
| Height                         | 222 mm        |
| Box size                       | D23           |
| Polarity                       | ETN 1         |
| Terminal Type                  | EN taper post |
| Hold Down                      | В0            |
| Weights (subject of variation) | 15.80 kg      |