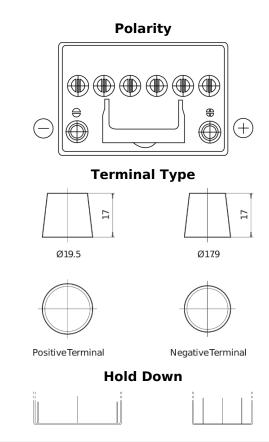

## **EFB FL604**

| Part number                    | FL604         |
|--------------------------------|---------------|
| Technology                     | EFB           |
| EAN/GTIN                       | 3661024046305 |
| Voltage                        | 12 V          |
| Capacity                       | 60.0 Ah       |
| CCA                            | 520 A         |
| Length                         | 230 mm        |
| Width                          | 173 mm        |
| Height                         | 222 mm        |
| Box size                       | D23           |
| Polarity                       | ETN 0         |
| Terminal Type                  | EN taper post |
| Hold Down                      | B0            |
| Weights (subject of variation) | 15.80 kg      |