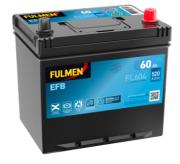

## **EFB FL604**

| Part number                    | FL604         |
|--------------------------------|---------------|
| Technology                     | EFB           |
| EAN/GTIN                       | 3661024046305 |
| Voltage                        | 12 V          |
| Capacity                       | 60.0 Ah       |
| CCA                            | 520 A         |
| Length                         | 230 mm        |
| Width                          | 173 mm        |
| Height                         | 222 mm        |
| Box size                       | D23           |
| Polarity                       | ETN 0         |
| Terminal Type                  | EN taper post |
| Hold Down                      | B0            |
| Weights (subject of variation) | 15.80 kg      |