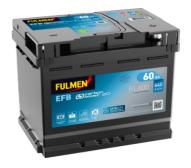

## EFB FL600

| Part number                    | FL600         |
|--------------------------------|---------------|
| Technology                     | EFB           |
| EAN/GTIN                       | 3661024045681 |
| Voltage                        | 12 V          |
| Capacity                       | 60.0 Ah       |
| CCA                            | 640 A         |
| Length                         | 242 mm        |
| Width                          | 175 mm        |
| Height                         | 190 mm        |
| Box size                       | L02           |
| Polarity                       | ETN 0         |
| Terminal Type                  | EN taper post |
| Hold Down                      | B13           |
| Weights (subject of variation) | 17.00 kg      |