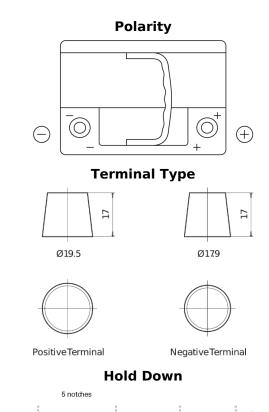

## EFB FL600

| Part number                    | FL600         |
|--------------------------------|---------------|
| Technology                     | EFB           |
| EAN/GTIN                       | 3661024045681 |
| Voltage                        | 12 V          |
| Capacity                       | 60.0 Ah       |
| CCA                            | 640 A         |
| Length                         | 242 mm        |
| Width                          | 175 mm        |
| Height                         | 190 mm        |
| Box size                       | L02           |
| Polarity                       | ETN 0         |
| Terminal Type                  | EN taper post |
| Hold Down                      | B13           |
| Weights (subject of variation) | 17.00 kg      |