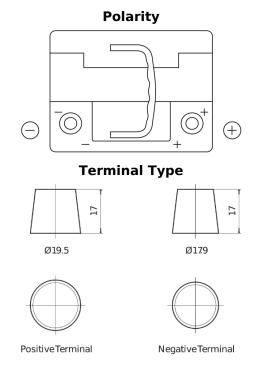

## **EFB FL550**

| Part number                    | FL550         |
|--------------------------------|---------------|
| Technology                     | EFB           |
| EAN/GTIN                       | 3661024046527 |
| Voltage                        | 12 V          |
| Capacity                       | 55.0 Ah       |
| CCA                            | 540 A         |
| Length                         | 207 mm        |
| Width                          | 175 mm        |
| Height                         | 190 mm        |
| Box size                       | L01           |
| Polarity                       | ETN 0         |
| Terminal Type                  | EN taper post |
| Hold Down                      | B13           |
| Weights (subject of variation) | 14.10 kg      |