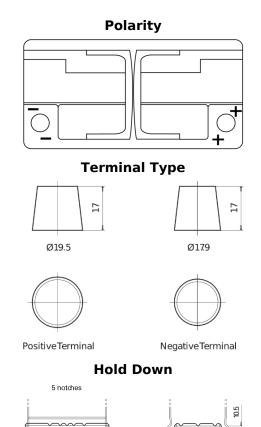

## **EFB FL1000**

| Part number                    | FL1000        |
|--------------------------------|---------------|
| Technology                     | EFB           |
| EAN/GTIN                       | 3661024046978 |
| Voltage                        | 12 V          |
| Capacity                       | 100.0 Ah      |
| CCA                            | 900 A         |
| Length                         | 353 mm        |
| Width                          | 175 mm        |
| Height                         | 190 mm        |
| Box size                       | L05           |
| Polarity                       | ETN 0         |
| Terminal Type                  | EN taper post |
| Hold Down                      | B13           |
| Weights (subject of variation) | 25.50 kg      |