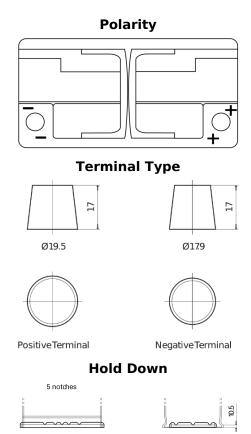

## **AGM FK960**

| Part number                    | FK960         |
|--------------------------------|---------------|
| Technology                     | AGM           |
| EAN/GTIN                       | 3661024047425 |
| Voltage                        | 12 V          |
| Capacity                       | 96.0 Ah       |
| CCA                            | 850 A         |
| Length                         | 353 mm        |
| Width                          | 175 mm        |
| Height                         | 190 mm        |
| Box size                       | L05           |
| Polarity                       | ETN 0         |
| Terminal Type                  | EN taper post |
| Hold Down                      | B13           |
| Weights (subject of variation) | 26.10 kg      |