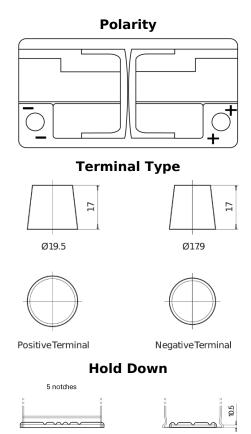

## **AGM FK950**

| Part number                    | FK950         |
|--------------------------------|---------------|
| Technology                     | AGM           |
| EAN/GTIN                       | 3661024045742 |
| Voltage                        | 12 V          |
| Capacity                       | 95.0 Ah       |
| CCA                            | 850 A         |
| Length                         | 353 mm        |
| Width                          | 175 mm        |
| Height                         | 190 mm        |
| Box size                       | L05           |
| Polarity                       | ETN 0         |
| Terminal Type                  | EN taper post |
| Hold Down                      | B13           |
| Weights (subject of variation) | 26.10 kg      |