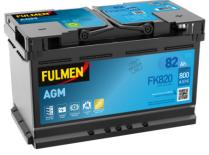

## **AGM FK820**

| Part number                    | FK820         |
|--------------------------------|---------------|
| Technology                     | AGM           |
| EAN/GTIN                       | 3661024047418 |
| Voltage                        | 12 V          |
| Capacity                       | 82.0 Ah       |
| CCA                            | 800 A         |
| Length                         | 315 mm        |
| Width                          | 175 mm        |
| Height                         | 190 mm        |
| Box size                       | L04           |
| Polarity                       | ETN 0         |
| Terminal Type                  | EN taper post |
| Hold Down                      | B13           |
| Weights (subject of variation) | 23.30 kg      |