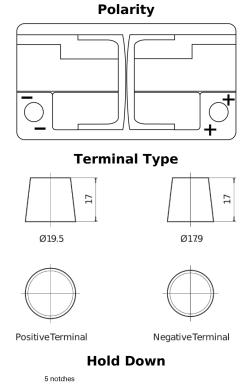

## **AGM FK820**

| Part number                    | FK820         |
|--------------------------------|---------------|
| Technology                     | AGM           |
| EAN/GTIN                       | 3661024047418 |
| Voltage                        | 12 V          |
| Capacity                       | 82.0 Ah       |
| CCA                            | 800 A         |
| Length                         | 315 mm        |
| Width                          | 175 mm        |
| Height                         | 190 mm        |
| Box size                       | L04           |
| Polarity                       | ETN 0         |
| Terminal Type                  | EN taper post |
| Hold Down                      | B13           |
| Weights (subject of variation) | 23.30 kg      |