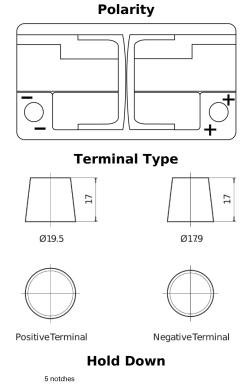

## **AGM FK800**

| Part number                    | FK800         |
|--------------------------------|---------------|
| Technology                     | AGM           |
| EAN/GTIN                       | 3661024045728 |
| Voltage                        | 12 V          |
| Capacity                       | 80.0 Ah       |
| CCA                            | 800 A         |
| Length                         | 315 mm        |
| Width                          | 175 mm        |
| Height                         | 190 mm        |
| Box size                       | L04           |
| Polarity                       | ETN 0         |
| Terminal Type                  | EN taper post |
| Hold Down                      | B13           |
| Weights (subject of variation) | 23.30 kg      |