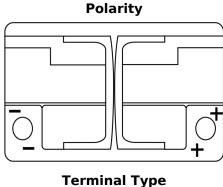

## **AGM FK720**

| Part number                    | FK720         |
|--------------------------------|---------------|
| Technology                     | AGM           |
| EAN/GTIN                       | 3661024047401 |
| Voltage                        | 12 V          |
| Capacity                       | 72.0 Ah       |
| CCA                            | 760 A         |
| Length                         | 278 mm        |
| Width                          | 175 mm        |
| Height                         | 190 mm        |
| Box size                       | L03           |
| Polarity                       | ETN 0         |
| Terminal Type                  | EN taper post |
| Hold Down                      | B13           |
| Weights (subject of variation) | 20.60 kg      |
|                                |               |