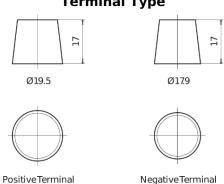

## **AGM FK720**

| Part number                    | FK720         |
|--------------------------------|---------------|
| Technology                     | AGM           |
| EAN/GTIN                       | 3661024047401 |
| Voltage                        | 12 V          |
| Capacity                       | 72.0 Ah       |
| CCA                            | 760 A         |
| Length                         | 278 mm        |
| Width                          | 175 mm        |
| Height                         | 190 mm        |
| Box size                       | L03           |
| Polarity                       | ETN 0         |
| Terminal Type                  | EN taper post |
| Hold Down                      | B13           |
| Weights (subject of variation) | 20.60 kg      |
|                                |               |