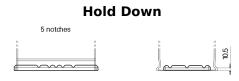

## **AGM FK720**

| Part number                    | FK720         |
|--------------------------------|---------------|
| Technology                     | AGM           |
| EAN/GTIN                       | 3661024047401 |
| Voltage                        | 12 V          |
| Capacity                       | 72.0 Ah       |
| CCA                            | 760 A         |
| Length                         | 278 mm        |
| Width                          | 175 mm        |
| Height                         | 190 mm        |
| Box size                       | L03           |
| Polarity                       | ETN 0         |
| Terminal Type                  | EN taper post |
| Hold Down                      | B13           |
| Weights (subject of variation) | 20.60 kg      |
|                                |               |