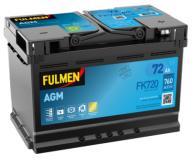

## **AGM FK720**

| Part number                    | FK720         |
|--------------------------------|---------------|
| Technology                     | AGM           |
| EAN/GTIN                       | 3661024047401 |
| Voltage                        | 12 V          |
| Capacity                       | 72.0 Ah       |
| CCA                            | 760 A         |
| Length                         | 278 mm        |
| Width                          | 175 mm        |
| Height                         | 190 mm        |
| Box size                       | L03           |
| Polarity                       | ETN 0         |
| Terminal Type                  | EN taper post |
| Hold Down                      | B13           |
| Weights (subject of variation) | 20.60 kg      |
|                                |               |