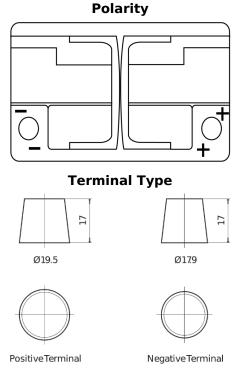

## **Batteries for Cars**

FULMEN

| Part number                    | FK700         |
|--------------------------------|---------------|
| Technology                     | AGM           |
| EAN/GTIN                       | 3661024045711 |
| Voltage                        | 12 V          |
| Capacity                       | 70.0 Ah       |
| CCA                            | 760 A         |
| Length                         | 278 mm        |
| Width                          | 175 mm        |
| Height                         | 190 mm        |
| Box size                       | L03           |
| Polarity                       | ETN 0         |
| Terminal Type                  | EN taper post |
| Hold Down                      | B13           |
| Weights (subject of variation) | 20.60 kg      |
|                                |               |