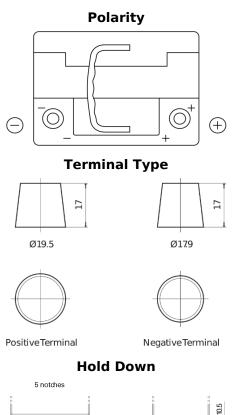

## **Batteries for Cars**

FULME

|         | TULMEN COMPANY |
|---------|----------------|
|         | AGM            |
| and the |                |

| Part number                    | FK620         |
|--------------------------------|---------------|
| Technology                     | AGM           |
| EAN/GTIN                       | 3661024047395 |
| Voltage                        | 12 V          |
| Capacity                       | 62.0 Ah       |
| CCA                            | 680 A         |
| Length                         | 242 mm        |
| Width                          | 175 mm        |
| Height                         | 190 mm        |
| Box size                       | L02           |
| Polarity                       | ETN 0         |
| Terminal Type                  | EN taper post |
| Hold Down                      | B13           |
| Weights (subject of variation) | 17.90 kg      |