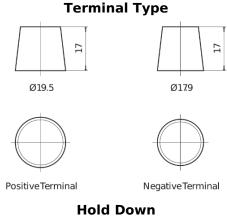

## **AGM FK508**

| Part number                    | FK508         |
|--------------------------------|---------------|
| Technology                     | AGM           |
| EAN/GTIN                       | 3661024046442 |
| Voltage                        | 12 V          |
| Capacity                       | 50.0 Ah       |
| CCA                            | 800 A         |
| Length                         | 260 mm        |
| Width                          | 173 mm        |
| Height                         | 206 mm        |
| Box size                       | G34           |
| Polarity                       | ETN 9         |
| Terminal Type                  | EN taper post |
| Hold Down                      | В7            |
| Weights (subject of variation) | 17.50 kg      |