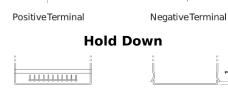

## **AGM FK508**

| Part number                    | FK508         |
|--------------------------------|---------------|
| Technology                     | AGM           |
| EAN/GTIN                       | 3661024046442 |
| Voltage                        | 12 V          |
| Capacity                       | 50.0 Ah       |
| CCA                            | 800 A         |
| Length                         | 260 mm        |
| Width                          | 173 mm        |
| Height                         | 206 mm        |
| Box size                       | G34           |
| Polarity                       | ETN 9         |
| Terminal Type                  | EN taper post |
| Hold Down                      | В7            |
| Weights (subject of variation) | 17.50 kg      |