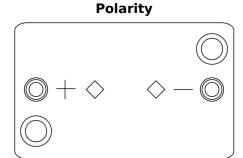

## **AGM FK508**

| Part number                    | FK508         |
|--------------------------------|---------------|
| Technology                     | AGM           |
| EAN/GTIN                       | 3661024046442 |
| Voltage                        | 12 V          |
| Capacity                       | 50.0 Ah       |
| CCA                            | 800 A         |
| Length                         | 260 mm        |
| Width                          | 173 mm        |
| Height                         | 206 mm        |
| Box size                       | G34           |
| Polarity                       | ETN 9         |
| Terminal Type                  | EN taper post |
| Hold Down                      | В7            |
| Weights (subject of variation) | 17.50 kg      |