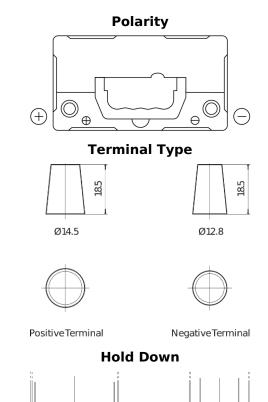

## **AGM FK457**

| _                              |                |
|--------------------------------|----------------|
| Part number                    | FK457          |
| Technology                     | AGM            |
| EAN/GTIN                       | 3661024047500  |
| Voltage                        | 12 V           |
| Capacity                       | 45.0 Ah        |
| CCA                            | 380 A          |
| Length                         | 237 mm         |
| Width                          | 127 mm         |
| Height                         | 227 mm         |
| Box size                       | B24            |
| Polarity                       | ETN 1          |
| Terminal Type                  | JIS taper post |
| Hold Down                      | В0             |
| Weights (subject of variation) | 13.50 kg       |