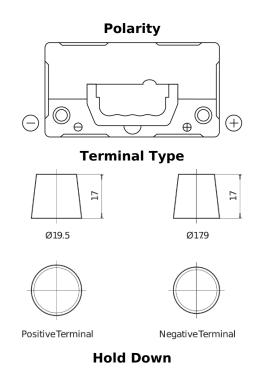

## **AGM FK454**

| Part number                    | FK454         |
|--------------------------------|---------------|
| Technology                     | AGM           |
| EAN/GTIN                       | 3661024047494 |
| Voltage                        | 12 V          |
| Capacity                       | 45.0 Ah       |
| CCA                            | 380 A         |
| Length                         | 237 mm        |
| Width                          | 127 mm        |
| Height                         | 227 mm        |
| Box size                       | B24           |
| Polarity                       | ETN 0         |
| Terminal Type                  | EN taper post |
| Hold Down                      | В0            |
| Weights (subject of variation) | 13.50 kg      |
|                                |               |