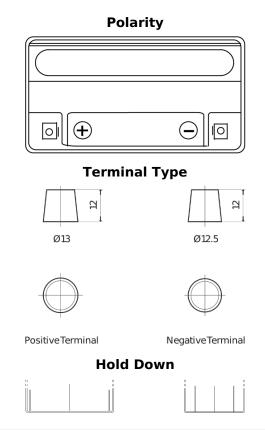

## **Start-Stop Auxiliary FK151**

| Part number                    | FK151                  |
|--------------------------------|------------------------|
| Technology                     | AGM                    |
| EAN/GTIN                       | 3661024046350          |
| Voltage                        | 12 V                   |
| Capacity                       | 15.0 Ah                |
| CCA                            | 200 A                  |
| Length                         | 150 mm                 |
| Width                          | 90 mm                  |
| Height                         | 145 mm                 |
| Box size                       | C56                    |
| Polarity                       | ETN 1                  |
| Terminal Type                  | Small taper post (JLR) |
| Hold Down                      | В0                     |
| Weights (subject of variation) | 4.80 kg                |