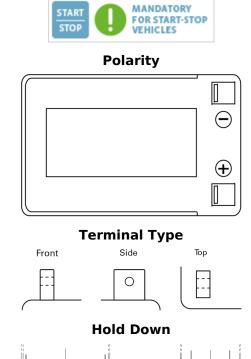

## **Start-Stop Auxiliary FK143**

| Part number                    | FK143         |
|--------------------------------|---------------|
| Technology                     | AGM           |
| EAN/GTIN                       | 3661024046466 |
| Voltage                        | 12 V          |
| Capacity                       | 14.0 Ah       |
| CCA                            | 80 A          |
| Length                         | 150 mm        |
| Width                          | 100 mm        |
| Height                         | 100 mm        |
| Box size                       | C76           |
| Polarity                       | ETN 3         |
| Terminal Type                  | Screwed/Lug   |
| Hold Down                      | В0            |
| Weights (subject of variation) | 4.20 kg       |