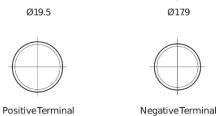

## **AGM FK1060**

| Part number                    | FK1060        |
|--------------------------------|---------------|
| Technology                     | AGM           |
| EAN/GTIN                       | 3661024047432 |
| Voltage                        | 12 V          |
| Capacity                       | 106.0 Ah      |
| CCA                            | 950 A         |
| Length                         | 392 mm        |
| Width                          | 175 mm        |
| Height                         | 190 mm        |
| Box size                       | L06           |
| Polarity                       | ETN 0         |
| Terminal Type                  | EN taper post |
| Hold Down                      | B13           |
| Weights (subject of variation) | 29.00 kg      |