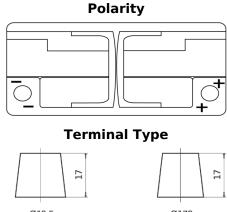

## **AGM FK1060**

| Part number                    | FK1060        |
|--------------------------------|---------------|
| Technology                     | AGM           |
| EAN/GTIN                       | 3661024047432 |
| Voltage                        | 12 V          |
| Capacity                       | 106.0 Ah      |
| CCA                            | 950 A         |
| Length                         | 392 mm        |
| Width                          | 175 mm        |
| Height                         | 190 mm        |
| Box size                       | L06           |
| Polarity                       | ETN 0         |
| Terminal Type                  | EN taper post |
| Hold Down                      | B13           |
| Weights (subject of variation) | 29.00 kg      |