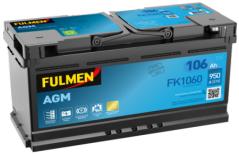

## **AGM FK1060**

| Part number                    | FK1060        |
|--------------------------------|---------------|
| Technology                     | AGM           |
| EAN/GTIN                       | 3661024047432 |
| Voltage                        | 12 V          |
| Capacity                       | 106.0 Ah      |
| CCA                            | 950 A         |
| Length                         | 392 mm        |
| Width                          | 175 mm        |
| Height                         | 190 mm        |
| Box size                       | L06           |
| Polarity                       | ETN 0         |
| Terminal Type                  | EN taper post |
| Hold Down                      | B13           |
| Weights (subject of variation) | 29.00 kg      |