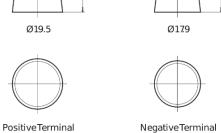

## **AGM FK1050**

| Part number                    | FK1050        |
|--------------------------------|---------------|
| Technology                     | AGM           |
| EAN/GTIN                       | 3661024046299 |
| Voltage                        | 12 V          |
| Capacity                       | 105.0 Ah      |
| CCA                            | 950 A         |
| Length                         | 392 mm        |
| Width                          | 175 mm        |
| Height                         | 190 mm        |
| Box size                       | L06           |
| Polarity                       | ETN 0         |
| Terminal Type                  | EN taper post |
| Hold Down                      | B13           |
| Weights (subject of variation) | 29.00 kg      |