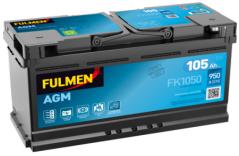

## **AGM FK1050**

| Part number                    | FK1050        |
|--------------------------------|---------------|
| Technology                     | AGM           |
| EAN/GTIN                       | 3661024046299 |
| Voltage                        | 12 V          |
| Capacity                       | 105.0 Ah      |
| CCA                            | 950 A         |
| Length                         | 392 mm        |
| Width                          | 175 mm        |
| Height                         | 190 mm        |
| Box size                       | L06           |
| Polarity                       | ETN 0         |
| Terminal Type                  | EN taper post |
| Hold Down                      | B13           |
| Weights (subject of variation) | 29.00 kg      |