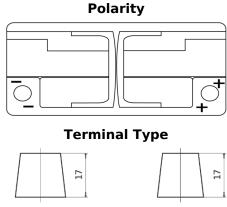

## **AGM FK1050**

| Part number                    | FK1050        |
|--------------------------------|---------------|
| Technology                     | AGM           |
| EAN/GTIN                       | 3661024046299 |
| Voltage                        | 12 V          |
| Capacity                       | 105.0 Ah      |
| CCA                            | 950 A         |
| Length                         | 392 mm        |
| Width                          | 175 mm        |
| Height                         | 190 mm        |
| Box size                       | L06           |
| Polarity                       | ETN 0         |
| Terminal Type                  | EN taper post |
| Hold Down                      | B13           |
| Weights (subject of variation) | 29.00 kg      |

## **Hold Down**

Design, features and specifications are subject to change without notice. We disclaim any representation or warranty, express or implied, concerning the data or recommendations, and in no event shall be liable for any loss or damage claimed to have arisen as a result. Some products may not be available in your local market.