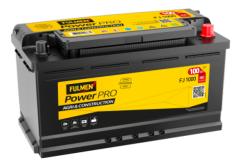

## PowerPRO Agri&Construction FJ1000

| Part number                    | FJ1000        |
|--------------------------------|---------------|
| Technology                     | Flooded       |
| EAN/GTIN                       | 3661024046671 |
| Voltage                        | 12 V          |
| Capacity                       | 100.0 Ah      |
| CCA                            | 850 A         |
| Length                         | 353 mm        |
| Width                          | 175 mm        |
| Height                         | 190 mm        |
| Box size                       | L05           |
| Polarity                       | ETN 0         |
| Terminal Type                  | EN taper post |
| Hold Down                      | B13           |
| Weights (subject of variation) | 21.80 kg      |