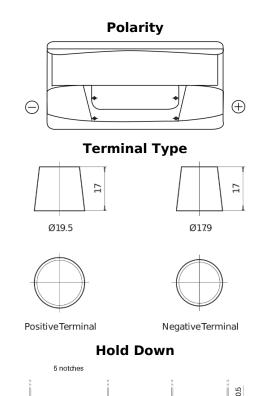

## PowerPRO Agri&Construction FJ1000

| Part number                    | FJ1000        |
|--------------------------------|---------------|
| Technology                     | Flooded       |
| EAN/GTIN                       | 3661024046671 |
| Voltage                        | 12 V          |
| Capacity                       | 100.0 Ah      |
| CCA                            | 850 A         |
| Length                         | 353 mm        |
| Width                          | 175 mm        |
| Height                         | 190 mm        |
| Box size                       | L05           |
| Polarity                       | ETN 0         |
| Terminal Type                  | EN taper post |
| Hold Down                      | B13           |
| Weights (subject of variation) | 21.80 kg      |