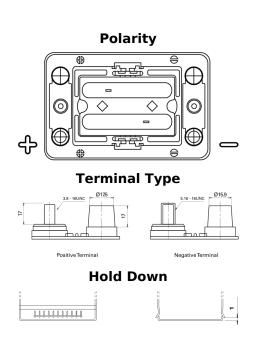

## PowerPRO Agri&Construction FJ050C

| Part number                    | FJ050C                          |
|--------------------------------|---------------------------------|
| Technology                     | AGM                             |
| EAN/GTIN                       | 3661024046664                   |
| Voltage                        | 12 V                            |
| Capacity                       | 50.0 Ah                         |
| CCA                            | 800 A                           |
| Length                         | 260 mm                          |
| Width                          | 173 mm                          |
| Height                         | 206 mm                          |
| Box size                       | G34                             |
| Polarity                       | ETN 1                           |
| Terminal Type                  | SAE M 3/8"- 5/16"<br>taper&stud |
| Hold Down                      | B7                              |
| Weights (subject of variation) | 17.90 kg                        |
|                                |                                 |