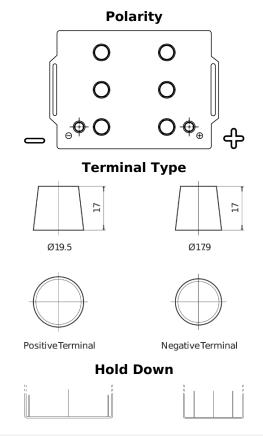

## StartPRO FG145A

| Part number                    | FG145A        |
|--------------------------------|---------------|
| Technology                     | Flooded       |
| EAN/GTIN                       | 3661024045551 |
| Voltage                        | 12 V          |
| Capacity                       | 145.0 Ah      |
| CCA                            | 1000 A        |
| Length                         | 360 mm        |
| Width                          | 253 mm        |
| Height                         | 240 mm        |
| Box size                       | F21           |
| Polarity                       | ETN 6         |
| Terminal Type                  | EN taper post |
| Hold Down                      | В0            |
| Weights (subject of variation) | 38.10 kg      |