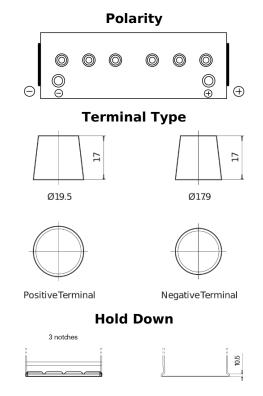

## StartPRO FG1402

| Part number                    | FG1402        |
|--------------------------------|---------------|
| Technology                     | Flooded       |
| EAN/GTIN                       | 3661024045346 |
| Voltage                        | 12 V          |
| Capacity                       | 140.0 Ah      |
| CCA                            | 900 A         |
| Length                         | 508 mm        |
| Width                          | 175 mm        |
| Height                         | 205 mm        |
| Box size                       | ATM           |
| Polarity                       | ETN 0         |
| Terminal Type                  | EN taper post |
| Hold Down                      | B1            |
| Weights (subject of variation) | 33.80 kg      |