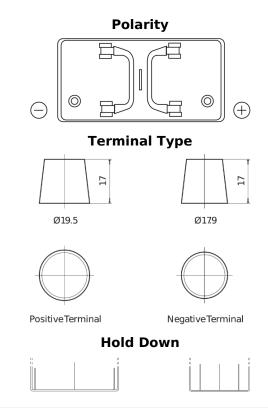

## StartPRO FG1250

| Part number                    | FG1250        |
|--------------------------------|---------------|
| Technology                     | Flooded       |
| EAN/GTIN                       | 3661024045407 |
| Voltage                        | 12 V          |
| Capacity                       | 125.0 Ah      |
| CCA                            | 760 A         |
| Length                         | 349 mm        |
| Width                          | 175 mm        |
| Height                         | 285 mm        |
| Box size                       | D03           |
| Polarity                       | ETN 0         |
| Terminal Type                  | EN taper post |
| Hold Down                      | В0            |
| Weights (subject of variation) | 29.50 kg      |