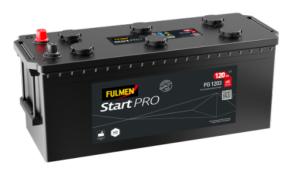

## StartPRO FG1203

| Part number                    | FG1203        |
|--------------------------------|---------------|
| Technology                     | Flooded       |
| EAN/GTIN                       | 3661024046541 |
| Voltage                        | 12 V          |
| Capacity                       | 120.0 Ah      |
| CCA                            | 680 A         |
| Length                         | 513 mm        |
| Width                          | 189 mm        |
| Height                         | 223 mm        |
| Box size                       | D04           |
| Polarity                       | ETN 3         |
| Terminal Type                  | EN taper post |
| Hold Down                      | В0            |
| Weights (subject of variation) | 32.50 kg      |