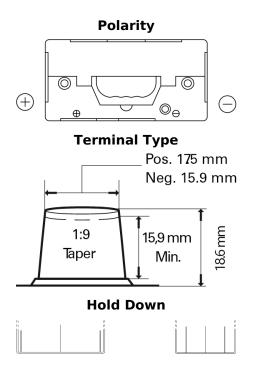

## **StartPRO FG110B**

| Part number                    | FG110B           |
|--------------------------------|------------------|
| Technology                     | Flooded          |
| EAN/GTIN                       | 3661024045568    |
| Voltage                        | 12 V             |
| Capacity                       | 110.0 Ah         |
| CCA                            | 950 A            |
| Length                         | 330 mm           |
| Width                          | 173 mm           |
| Height                         | 240 mm           |
| Box size                       | G31              |
| Polarity                       | ETN 9            |
| Terminal Type                  | SAE A taper post |
| Hold Down                      | В0               |
| Weights (subject of variation) | 25.90 kg         |