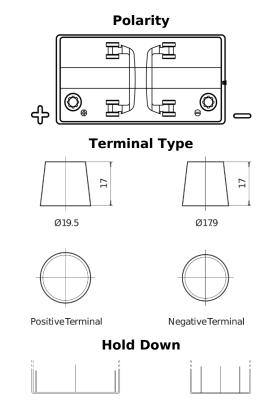

## StartPRO FG1101

| Part number                    | FG1101        |
|--------------------------------|---------------|
| Technology                     | Flooded       |
| EAN/GTIN                       | 3661024045384 |
| Voltage                        | 12 V          |
| Capacity                       | 110.0 Ah      |
| CCA                            | 750 A         |
| Length                         | 349 mm        |
| Width                          | 175 mm        |
| Height                         | 235 mm        |
| Box size                       | D02           |
| Polarity                       | ETN 1         |
| Terminal Type                  | EN taper post |
| Hold Down                      | В0            |
| Weights (subject of variation) | 25.40 kg      |