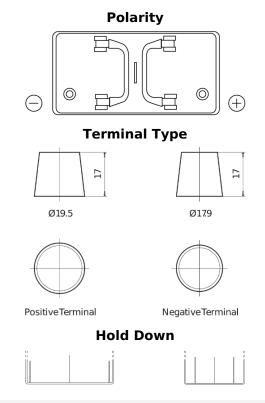

## StartPRO FG1100

| Part number                    | FG1100        |
|--------------------------------|---------------|
| Technology                     | Flooded       |
| EAN/GTIN                       | 3661024045377 |
| Voltage                        | 12 V          |
| Capacity                       | 110.0 Ah      |
| CCA                            | 750 A         |
| Length                         | 349 mm        |
| Width                          | 175 mm        |
| Height                         | 235 mm        |
| Box size                       | D02           |
| Polarity                       | ETN 0         |
| Terminal Type                  | EN taper post |
| Hold Down                      | В0            |
| Weights (subject of variation) | 25.40 kg      |