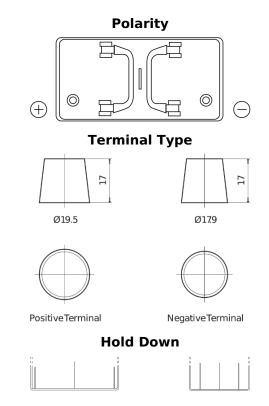

## PowerPRO FF1251

| Part number                    | FF1251        |
|--------------------------------|---------------|
| Technology                     | Flooded       |
| EAN/GTIN                       | 3661024047456 |
| Voltage                        | 12 V          |
| Capacity                       | 125.0 Ah      |
| CCA                            | 850 A         |
| Length                         | 349 mm        |
| Width                          | 175 mm        |
| Height                         | 285 mm        |
| Box size                       | D03           |
| Polarity                       | ETN 1         |
| Terminal Type                  | EN taper post |
| Hold Down                      | В0            |
| Weights (subject of variation) | 31.00 kg      |