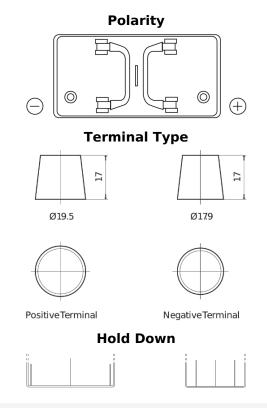

## PowerPRO FF1250

| Part number                    | FF1250        |
|--------------------------------|---------------|
| Technology                     | Flooded       |
| EAN/GTIN                       | 3661024047449 |
| Voltage                        | 12 V          |
| Capacity                       | 125.0 Ah      |
| CCA                            | 850 A         |
| Length                         | 349 mm        |
| Width                          | 175 mm        |
| Height                         | 285 mm        |
| Box size                       | D03           |
| Polarity                       | ETN 0         |
| Terminal Type                  | EN taper post |
| Hold Down                      | В0            |
| Weights (subject of variation) | 31.00 kg      |