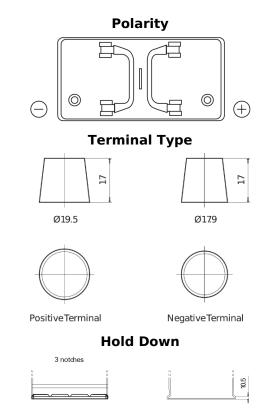

## PowerPRO FF1202

| Part number                    | FF1202        |
|--------------------------------|---------------|
| Technology                     | Flooded       |
| EAN/GTIN                       | 3661024045278 |
| Voltage                        | 12 V          |
| Capacity                       | 120.0 Ah      |
| CCA                            | 870 A         |
| Length                         | 349 mm        |
| Width                          | 175 mm        |
| Height                         | 235 mm        |
| Box size                       | D02           |
| Polarity                       | ETN 0         |
| Terminal Type                  | EN taper post |
| Hold Down                      | B1            |
| Weights (subject of variation) | 27.50 kg      |