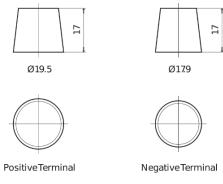

number                    | FD851T        |
|--------------------------------|---------------|
| Technology                     | GEL           |
| EAN/GTIN                       | 3661024047388 |
| Voltage                        | 12 V          |
| Capacity                       | 85.0 Ah       |
| CCA                            | 350 A         |
| Length                         | 349 mm        |
| Width                          | 175 mm        |
| Height                         | 235 mm        |
| Box size                       | D02           |
| Polarity                       | ETN 1         |
| Terminal Type                  | EN taper post |
| Hold Down                      | В0            |
| Weights (subject of variation) | 29.50 kg      |

## **Polarity**



## **Terminal Type**



### **Hold Down**



Design, features and specifications are subject to change without notice. We disclaim any representation or warranty, express or implied, concerning the data or recommendations, and in no event shall be liable for any loss or damage claimed to have arisen as a result. Some products may not be available in your local market.