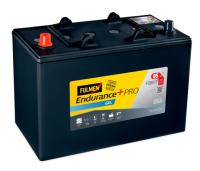

# **Endurance+PRO Gel FD851T**

| Part number                    | FD851T        |
|--------------------------------|---------------|
| Technology                     | GEL           |
| EAN/GTIN                       | 3661024047388 |
| Voltage                        | 12 V          |
| Capacity                       | 85.0 Ah       |
| CCA                            | 350 A         |
| Length                         | 349 mm        |
| Width                          | 175 mm        |
| Height                         | 235 mm        |
| Box size                       | D02           |
| Polarity                       | ETN 1         |
| Terminal Type                  | EN taper post |
| Hold Down                      | В0            |
| Weights (subject of variation) | 29.50 kg      |