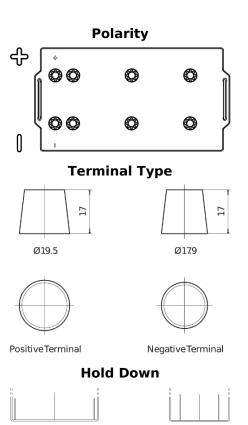

## Endurance+PRO Gel FD2103

| Part number                    | FD2103        |
|--------------------------------|---------------|
| Technology                     | GEL           |
| EAN/GTIN                       | 3661024046961 |
| Voltage                        | 12 V          |
| Capacity                       | 210.0 Ah      |
| CCA                            | 1030 A        |
| Length                         | 518 mm        |
| Width                          | 274 mm        |
| Height                         | 240 mm        |
| Box size                       | D06           |
| Polarity                       | ETN 3         |
| Terminal Type                  | EN taper post |
| Hold Down                      | B0            |
| Weights (subject of variation) | 63.50 kg      |
|                                |               |