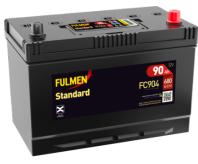

## Standard FC904

| Part number                    | FC904         |
|--------------------------------|---------------|
| Technology                     | Flooded       |
| EAN/GTIN                       | 3661024044752 |
| Voltage                        | 12 V          |
| Capacity                       | 90.0 Ah       |
| CCA                            | 680 A         |
| Length                         | 306 mm        |
| Width                          | 173 mm        |
| Height                         | 222 mm        |
| Box size                       | D31           |
| Polarity                       | ETN 0         |
| Terminal Type                  | EN taper post |
| Hold Down                      | Korean B1     |
| Weights (subject of variation) | 19.90 kg      |