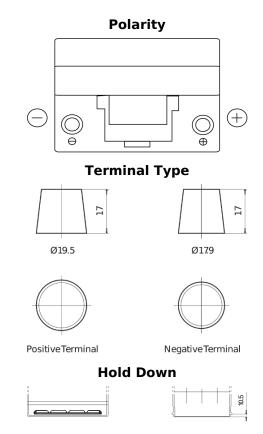

## Standard FC904

| Part number                    | FC904         |
|--------------------------------|---------------|
| Technology                     | Flooded       |
| EAN/GTIN                       | 3661024044752 |
| Voltage                        | 12 V          |
| Capacity                       | 90.0 Ah       |
| CCA                            | 680 A         |
| Length                         | 306 mm        |
| Width                          | 173 mm        |
| Height                         | 222 mm        |
| Box size                       | D31           |
| Polarity                       | ETN 0         |
| Terminal Type                  | EN taper post |
| Hold Down                      | Korean B1     |
| Weights (subject of variation) | 19.90 kg      |