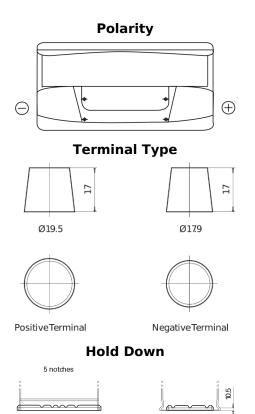

## **Standard FC900**

| Part number                    | FC900         |
|--------------------------------|---------------|
| Technology                     | Flooded       |
| EAN/GTIN                       | 3661024044837 |
| Voltage                        | 12 V          |
| Capacity                       | 90.0 Ah       |
| CCA                            | 720 A         |
| Length                         | 353 mm        |
| Width                          | 175 mm        |
| Height                         | 190 mm        |
| Box size                       | L05           |
| Polarity                       | ETN 0         |
| Terminal Type                  | EN taper post |
| Hold Down                      | B13           |
| Weights (subject of variation) | 20.50 kg      |
|                                |               |