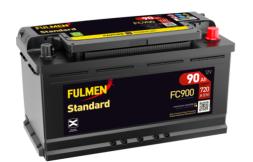

## **Standard FC900**

| Part number                    | FC900         |
|--------------------------------|---------------|
| Technology                     | Flooded       |
| EAN/GTIN                       | 3661024044837 |
| Voltage                        | 12 V          |
| Capacity                       | 90.0 Ah       |
| CCA                            | 720 A         |
| Length                         | 353 mm        |
| Width                          | 175 mm        |
| Height                         | 190 mm        |
| Box size                       | L05           |
| Polarity                       | ETN 0         |
| Terminal Type                  | EN taper post |
| Hold Down                      | B13           |
| Weights (subject of variation) | 20.50 kg      |
|                                |               |